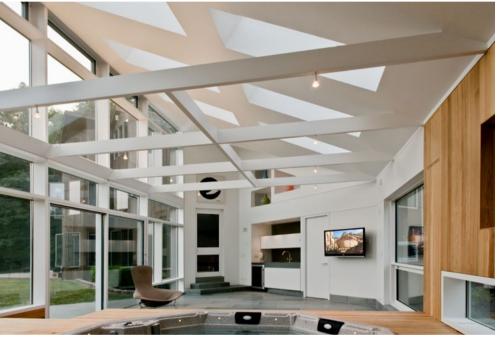

Extensive glazing framed in bold white shapes flood the space with light, with skylights capturing the movement of the sun. In the evening the subtle modern lighting externalizes the effect, making the room glow in the evening darkness. Strong geometric choices guide the eye across the form as it tapers toward the treeline.

The lounge space features a hot tub and an adjacent bathroom and laundry. Decoration is minimal, highlighting the importance of form and structure. Textural variation plays an important role in the definition of the room. Where the muted colour palette once again simply enhances the space, the transition from cool, grey stone to warm, rich timber provides enough material detail to communicate the depth of the structure.