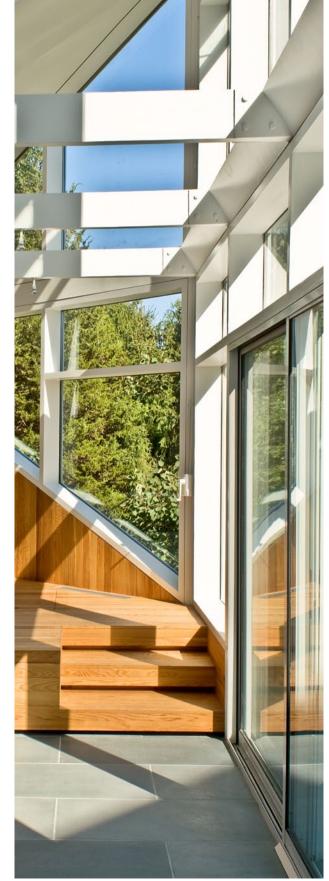

Extensive glazing framed in bold white shapes flood the space with light, with skylights capturing the movement of the sun. In the evening the subtle modern lighting externalizes the effect, making the room glow in the evening darkness. Strong geometric choices guide the eye across the form as it tapers toward the treeline.

The lounge space features a hot tub and an adjacent bathroom and laundry. Decoration is minimal, highlighting the importance of form and structure. Textural variation plays an important role in the definition of the room. Where the muted colour palette once again simply enhances the space, the transition from cool, grey stone to warm, rich timber provides enough material detail to communicate the depth of the structure.