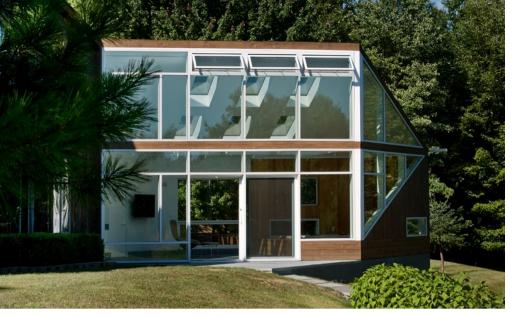

The new space afforded by this addition required very little modification to the existing house – an opening to connect the addition was the only alteration to the physical structure, but the change to the impression of the property is immense. The new whole is entirely transformed by the added space.

Extensive glazing framed in bold white shapes flood the space with light, with skylights capturing the movement of the sun. In the evening the subtle modern lighting externalizes the effect, making the room glow in the evening darkness. Strong geometric choices guide the eye across the form as it tapers toward the treeline.