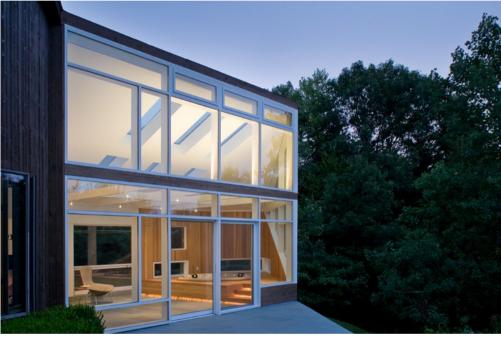

The new space afforded by this addition required very little modification to the existing house – an opening to connect the addition was the only alteration to the physical structure, but the change to the impression of the property is immense. The new whole is entirely transformed by the added space.

Extensive glazing framed in bold white shapes flood the space with light, with skylights capturing the movement of the sun. In the evening the subtle modern lighting externalizes the effect, making the room glow in the evening darkness. Strong geometric choices guide the eye across the form as it tapers toward the treeline.