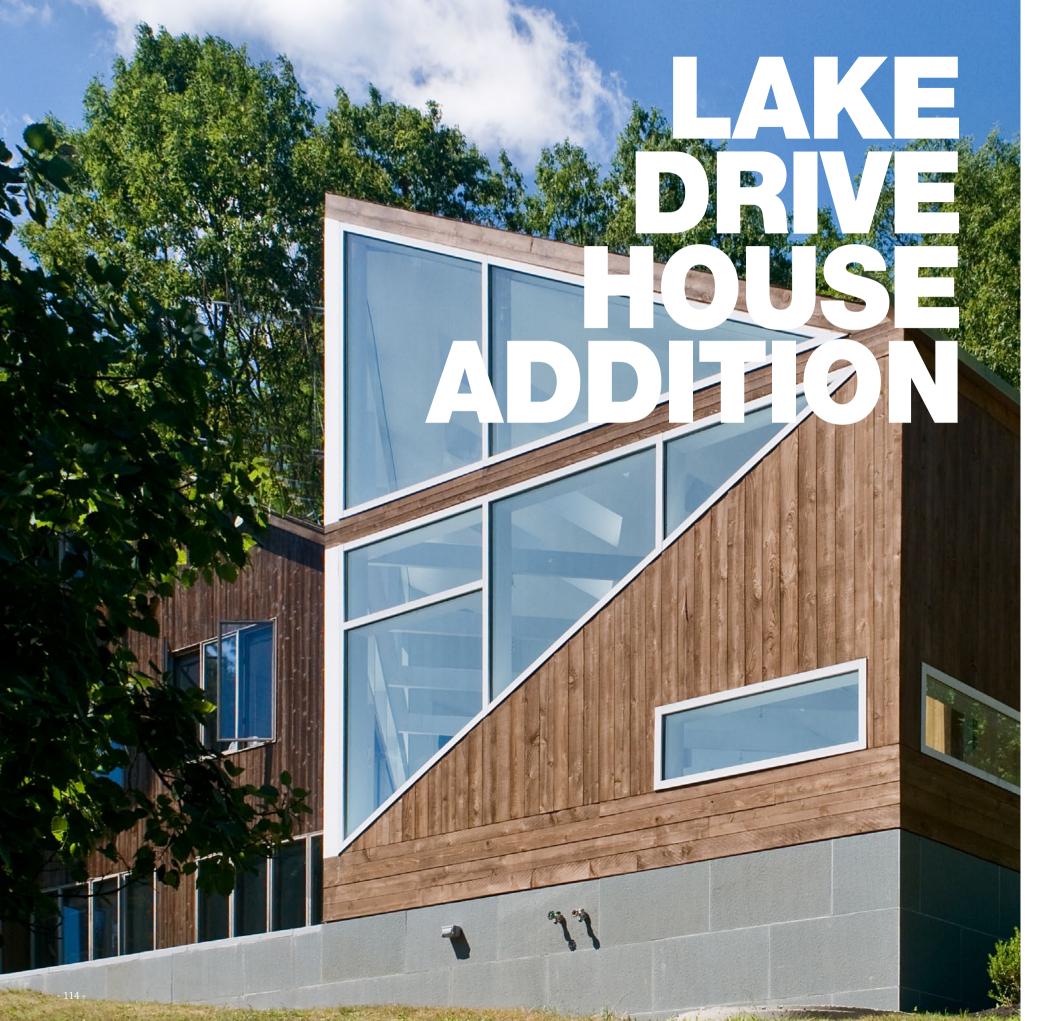

Martin Holub Architects 116 West 72 Street, New York NY 10023, United States of America T: +1 212 787 7644 www.mharchitects.com

B old exposed frames and an arresting architectural form define and elevate this indulgent, handsome lounge space. An addendum to a nondescript contemporary home, this addition enhances and differentiates the house to which it is attached.

The new space afforded by this addition required very little modification to the existing house – an opening to connect the addition was the only alteration to the physical structure, but the change to the impression of the property is immense. The new whole is entirely transformed by the added space.

Extensive glazing framed in bold white shapes flood the space with light, with skylights capturing the movement of the sun. In the evening the subtle modern lighting externalizes the effect, making the room glow in the evening darkness. Strong geometric choices guide the eye across the form as it tapers toward the treeline.

Communicating a distinct masculinity, this design is handsome and strong, relying not on finicky detail but on a strong grasp of space, light and tension to transform an unremarkable piece of out of the box modern architecture into a unique and noteworthy home.