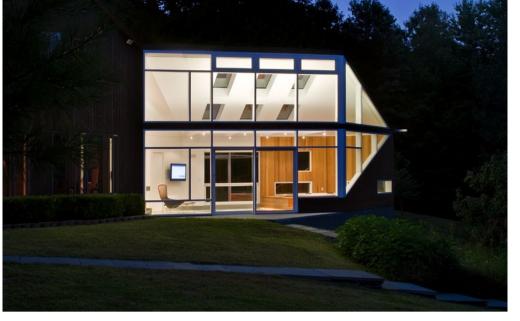

Martin Holub Architects 116 West 72 Street, New York NY 10023, United States of America T: +1 212 787 7644 www.mharchitects.com

B old exposed frames and an arresting architectural form define and elevate this indulgent, handsome lounge space. An addendum to a nondescript contemporary home, this addition enhances and differentiates the house to which it is attached.

Extensive glazing framed in bold white shapes flood the space with light, with skylights capturing the movement of the sun. In the evening the subtle modern lighting externalizes the effect, making the room glow in the evening darkness. Strong geometric choices guide the eye across the form as it tapers toward the treeline.

Communicating a distinct masculinity, this design is handsome and strong, relying not on finicky detail but on a strong grasp of space, light and tension to transform an unremarkable piece of out of the box modern architecture into a unique and noteworthy home.