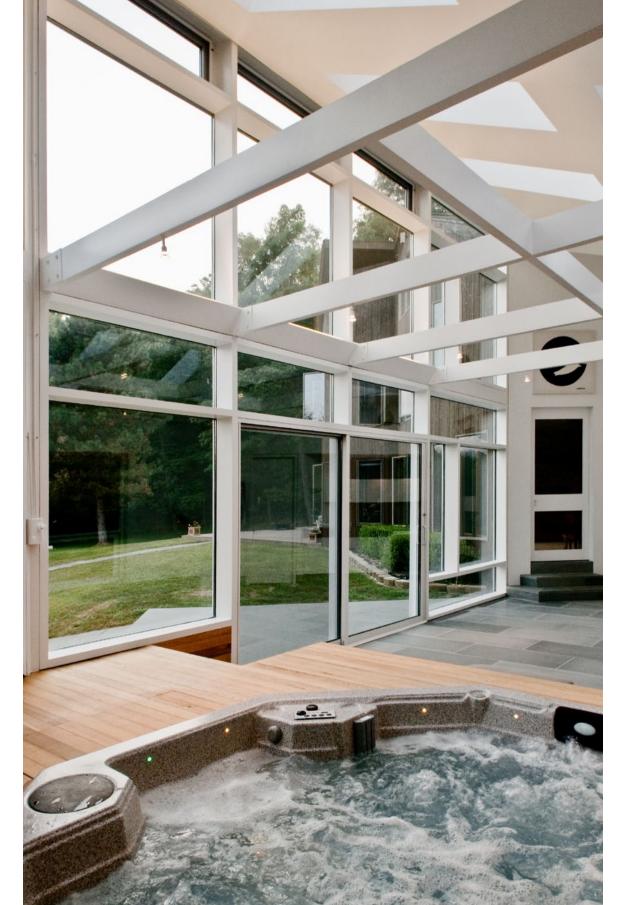

Extensive glazing framed in bold white shapes flood the space with light, with skylights capturing the movement of the sun. In the evening the subtle modern lighting externalizes the effect, making the room glow in the evening darkness. Strong geometric choices guide the eye across the form as it tapers toward the treeline.

The lounge space features a hot tub and an adjacent bathroom and laundry. Decoration is minimal, highlighting the importance of form and structure. Textural variation plays an important role in the definition of the room. Where the muted colour palette once again simply enhances the space, the transition from cool, grey stone to warm, rich timber provides enough material detail to communicate the depth of the structure.