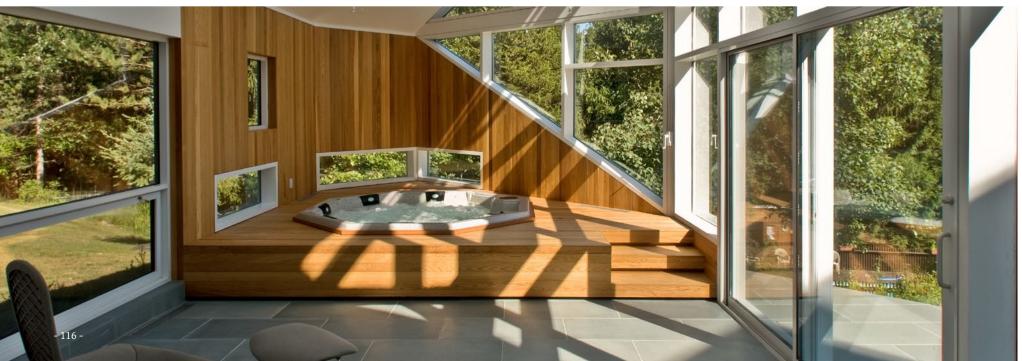

The lounge space features a hot tub and an adjacent bathroom and laundry. Decoration is minimal, highlighting the importance of form and structure. Textural variation plays an important role in the definition of the room. Where the muted colour palette once again simply enhances the space, the transition from cool, grey stone to warm, rich timber provides enough material detail to communicate the depth of the structure.