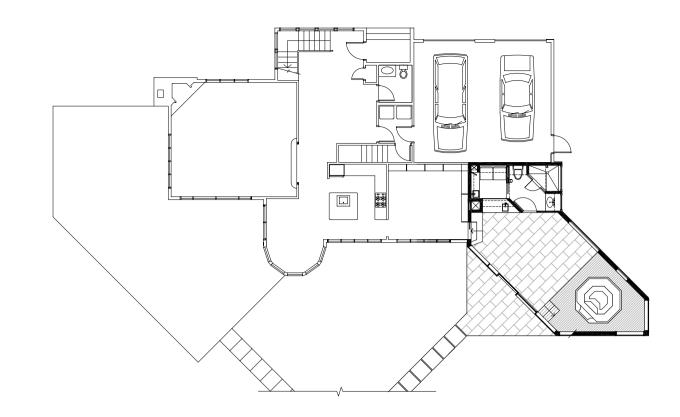

The new space afforded by this addition required very little modification to the existing house – an opening to connect the addition was the only alteration to the physical structure, but the change to the impression of the property is immense. The new whole is entirely transformed by the added space.

The lounge space features a hot tub and an adjacent bathroom and laundry. Decoration is minimal, highlighting the importance of form and structure. Textural variation plays an important role in the definition of the room. Where the muted colour palette once again simply enhances the space, the transition from cool, grey stone to warm, rich timber provides enough material detail to communicate the depth of the structure.